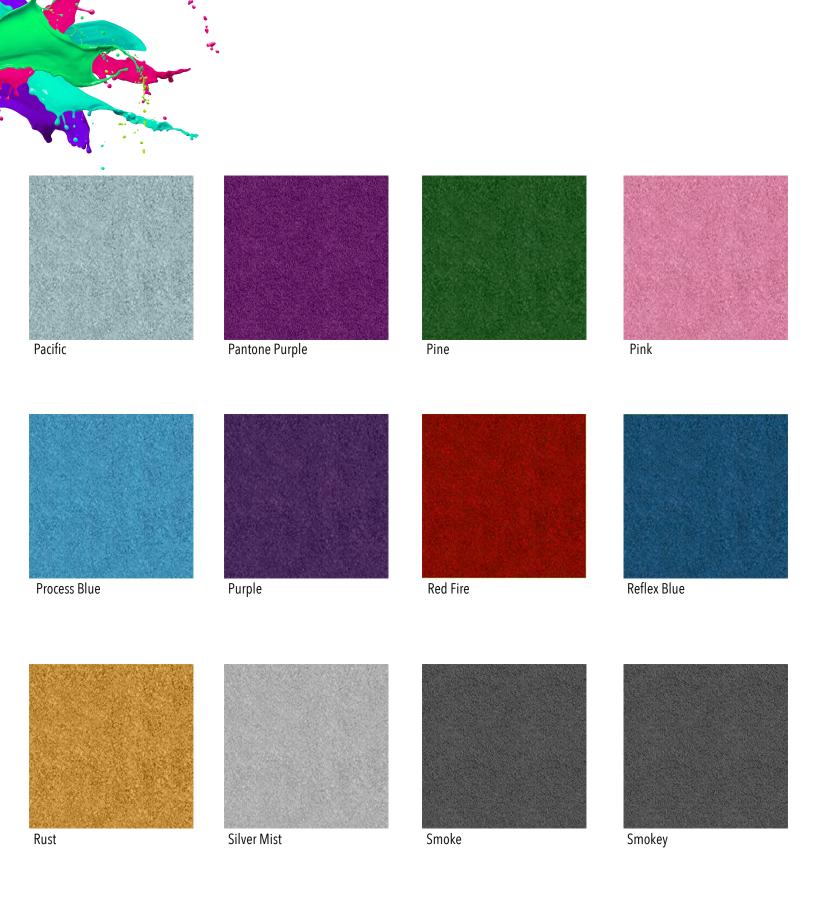

## 30 Ounce

### **DESCRIPTION**

Quality 10' 30-oz. trade show carpet Add color, comfort and style to a trade show booth or event with popular 10' carpet! This high-quality carpet is offered at significant value, with fast turnarounds nationwide.