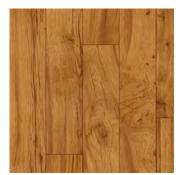

# THE LOOK OF REAL WOOD IN A CONVENIENT AND PORTABLE ROLLABLE FLOORING SYSTEM

There's no need to sacrifice creativity for convenience! The FlexFloor offers the stylish, attention-grabbing look of real hardwood in conveniently portable and affordable rollable vinyl exhibit flooring. FlexFloor rolls out for fast, simple installation, making it a great choice for those on the go.

Blackwood

Cherry II

Chestnut

Dark Oak

**Grey Wood** 

Maple

Maze

Medium Oak

Natural Oak

White Wash

Balsa Wood

British Wood

Georgia Wood

Scarlet Wood

Washingon Wood

Dark Grass