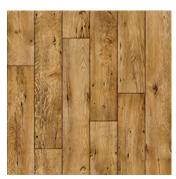

# THE LOOK OF REAL WOOD IN A CONVENIENT AND PORTABLE ROLLABLE FLOORING SYSTEM

There's no need to sacrifice creativity for convenience! The FlexFloor offers the stylish, attention-grabbing look of real hardwood in conveniently portable and affordable rollable vinyl exhibit flooring. FlexFloor rolls out for fast, simple installation, making it a great choice for those on the go.

Blackwood

Cherry II

Chestnut

Dark Oak

**Grey Wood** 

Maple

Maze

Medium Oak

Natural Oak

White Wash

Balsa Wood

British Wood

Georgia Wood

Scarlet Wood

Washingon Wood

Dark Grass