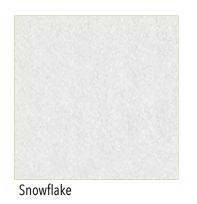

## 30 Ounce

### **DESCRIPTION**

Quality 10' 30-oz. trade show carpet Add color, comfort and style to a trade show booth or event with popular 10' carpet! This high-quality carpet is offered at significant value, with fast turnarounds nationwide.