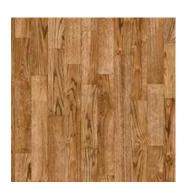

# THE LOOK OF REAL WOOD IN A CONVENIENT AND PORTABLE ROLLABLE FLOORING SYSTEM

There's no need to sacrifice creativity for convenience! The FlexFloor offers the stylish, attention-grabbing look of real hardwood in conveniently portable and affordable rollable vinyl exhibit flooring. FlexFloor rolls out for fast, simple installation, making it a great choice for those on the go.

Blackwood

Cherry II

Chestnut

Dark Oak

**Grey Wood** 

Maple

Maze

Medium Oak

Natural Oak

White Wash

Balsa Wood

British Wood

Georgia Wood

Scarlet Wood

Washingon Wood

Dark Grass