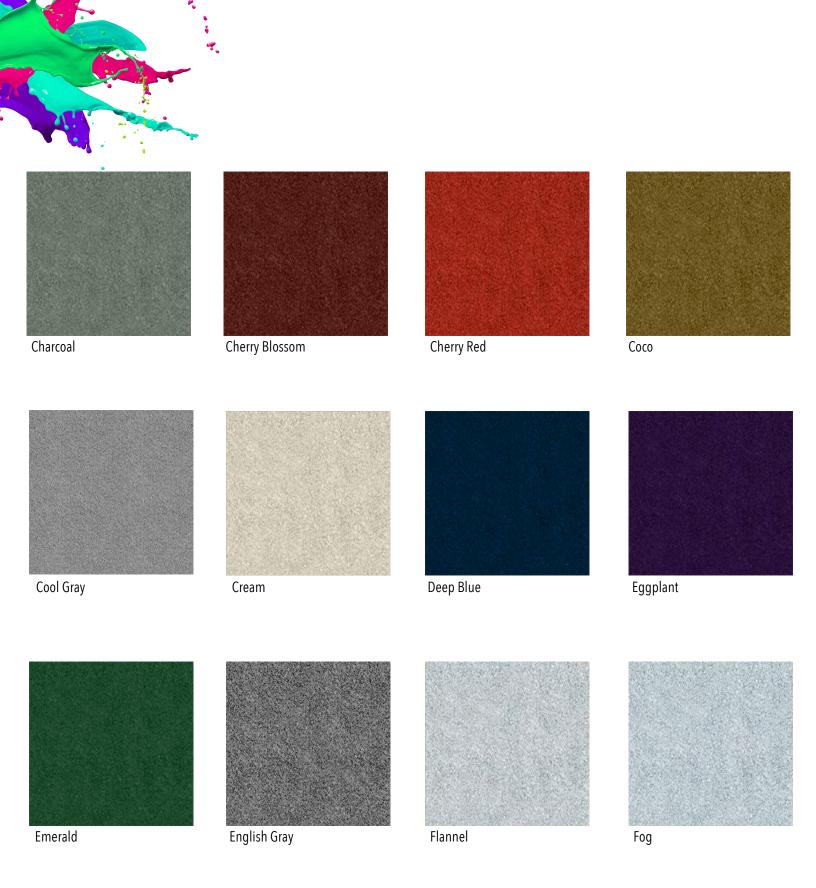

### **DESCRIPTION**

Quality 10' 30-oz. trade show carpet Add color, comfort and style to a trade show booth or event with popular 10' carpet! This high-quality carpet is offered at significant value, with fast turnarounds nationwide.