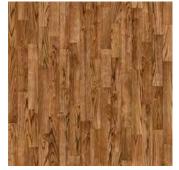

# THE LOOK OF REAL WOOD IN A CONVENIENT AND PORTABLE ROLLABLE FLOORING SYSTEM

There's no need to sacrifice creativity for convenience! The FlexFloor offers the stylish, attention-grabbing look of real hardwood in conveniently portable and affordable rollable vinyl exhibit flooring. FlexFloor rolls out for fast, simple installation, making it a great choice for those on the go.

Blackwood

Cherry II

Chestnut

Dark Oak

**Grey Wood** 

Maple

Maze

Medium Oak

Natural Oak

White Wash

Balsa Wood

British Wood

Georgia Wood

Scarlet Wood

Washingon Wood

Dark Grass