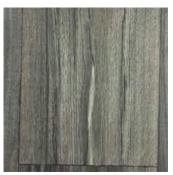

# THE LOOK OF REAL WOOD IN A CONVENIENT AND PORTABLE ROLLABLE FLOORING SYSTEM

There's no need to sacrifice creativity for convenience! The FlexFloor offers the stylish, attention-grabbing look of real hardwood in conveniently portable and affordable rollable vinyl exhibit flooring. FlexFloor rolls out for fast, simple installation, making it a great choice for those on the go.

Blackwood

Cherry II

Chestnut

Dark Oak

**Grey Wood** 

Maple

Maze

Medium Oak

Natural Oak

White Wash

Balsa Wood

British Wood

Georgia Wood

Scarlet Wood

Washingon Wood

Dark Grass